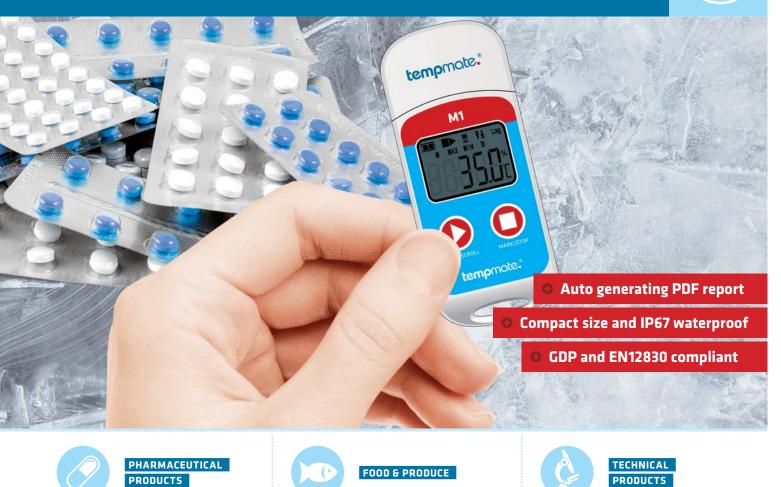

# Intuitive Multi-Use Temperature Logger for reliable low-cost cold chain monitoring.

**temp**mate.<sup>®</sup>-M1 our best data loggers for temperature recording with internal or external temperature sensor, multifunction display and automatic PDF report generation.

#### Curious about your cold chain? tempmate.<sup>®</sup>-M1 continuously monitors all relevant data.

**temp**mate.<sup>®</sup>-M1 loggers are specially designed for temperature monitoring in pharmaceutical cold chain logistics. As preprogrammed device **temp**mate.<sup>®</sup>-M1 can be instantly used to control your temperature sensitive consignment. The PDF report created contains detailed information such as data curve, every single measurement as a table and statistical information. With the optional free available **temp**base.<sup>®</sup> software, you can ensure individual logger configuration and detailed data analysis or data management is also possible.

### Your Benefits at a Glance

- Product-related temperature monitoring along the entire cold chain, in warehouses or fridges
- Cost-effective and reliable
- Smart design, intuitive operation
- Waterproof and food compatible
- Free available software for individual logger configuration
- Detailed PDF report including graph and table
- Multifunction display with battery indicator