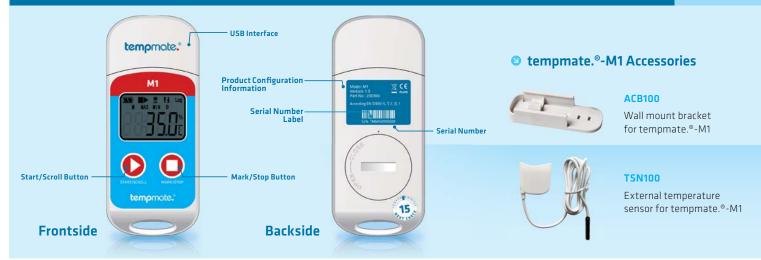

# tempmate.®

# tempmate.<sup>®</sup>-M1

Multi-Use PDF USB Data Logger for Cold Chain Temperature Monitoring

# Intuitive Multi-Use Temperature Logger for reliable low-cost cold chain monitoring.

**temp**mate.<sup>®</sup>-M1 our best data loggers for temperature recording with internal or external temperature sensor, multifunction display and automatic PDF report generation.

Temperature range - 30°C to +70°C

EN 12830

Compliant

Automatic

**PDF** report

GDP compliant

## **tempmate.**<sup>®</sup>-M1 If temperature matters.