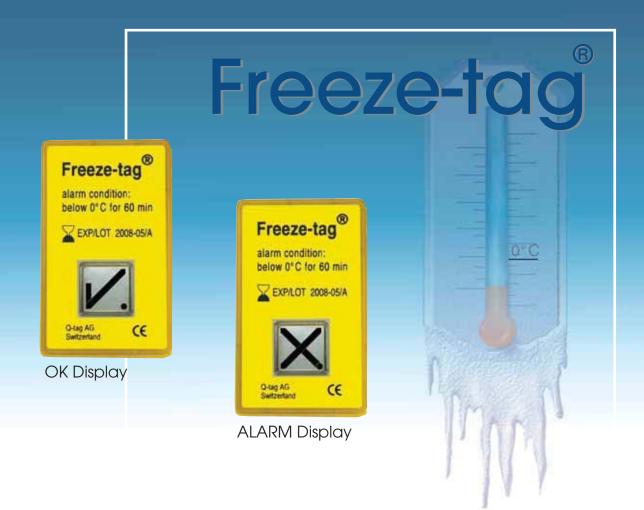

## Freeze-tag<sup>®</sup>= 0°C/32°F Indicator

## Electronic temperature monitoring of frost-sensitive goods:

- Vaccines
- Medicine
- Pharmaceutical
- Perishable Food
- Chemicals
- Paints/Adhesives

Reliable -Exact - Good Value Safe - Reproducible Easy and Immediate Read Out Long Shelf Life

Temperature monitoring for highest quality requirements

| Specifications Freeze-tag®                                                                                   |                                                                                                                                  |
|--------------------------------------------------------------------------------------------------------------|----------------------------------------------------------------------------------------------------------------------------------|
| Dimensions (I x w x h)<br>Dimension of LCD display<br>Weight<br>Storage temperature<br>Operating temperature | 49 x 30 x 10.5mm<br>10 x 10mm<br>ca. 12g<br>+4°C+50°C +40°F+122°F<br>-20°C+50°C - 4°F+122°F                                      |
| Alarm conditions                                                                                             | 60 min below 0°C/32°F<br>10 min below 0°C/32°F<br>60 min below -0.5°C/31.1°F                                                     |
| Temperature measuring<br>accuracy<br>Time measuring accuracy<br>(at 0°C/32°F)                                | typ. +/- 0.3°C typ typ. +/- 0.6°F<br>typ. +/- 5%                                                                                 |
| Shelf life                                                                                                   | up to 5 years - expiry date is printed<br>on the front (e.g. 2014-05 = May 2014)                                                 |
| Repeated use                                                                                                 | Freeze-tag® can be used as often as<br>required during the shelf life as long<br>as the alarm condition has not<br>been violated |
| Manipulation                                                                                                 | Freeze-tag® cannot be manipulated or<br>reset without being destroyed<br>(display irreversible)                                  |
| Other requirements                                                                                           | Different time or temperature<br>conditions on demand                                                                            |
| More information under:                                                                                      | www.freeze-tag.ch                                                                                                                |
| !! IMPORTANT !!                                                                                              | Storage never below<br>+4°C/+40°F !<br>Freeze-tag® is always active                                                              |